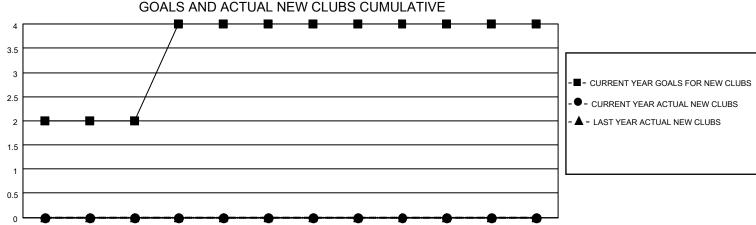

## District 3 NW

| LOCATION O            |               |           | Distric       | ct 3 NW               |                        |                         |                                                    |
|-----------------------|---------------|-----------|---------------|-----------------------|------------------------|-------------------------|----------------------------------------------------|
| Clubs                 |               |           |               | Members               |                        |                         |                                                    |
| RESULTS FOR 2021-2022 |               |           |               | RESULTS FOR 2021-2022 |                        |                         |                                                    |
| QUARTER               | NEW CLUB GOAL | NEW CLUBS | DROPPED CLUBS | QUARTER MEM           | BER GROWTH NET<br>GOAL | MEMBER GROWTH<br>ACTUAL | DROPPED<br>MEMBERS ACTUAL<br>(including transfers) |
| JULY/AUG/SEPT         | 2             | 0         | 0             | JULY/AUG/SEPT         | 10                     | 25                      | 36                                                 |
| OCT/NOV/DEC           | 2             | 0         | 0             | OCT/NOV/DEC           | 10                     | 13                      | 12                                                 |
| JAN/FEB/MAR           | 0             | 0         | 0             | JAN/FEB/MAR           | 3                      | 0                       | 0                                                  |
| APR/MAY/JUNE          | 0             | 0         | 0             | APR/MAY/JUNE          | 3                      | 0                       | 0                                                  |